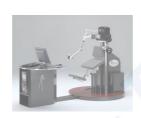

## Services provided by the Regional Health System:

- Rehabilitation program according to the pathology including:
  - Positional Biofeedback
  - Electromyographic Biofeedback
  - Computerised Balance Board
  - MJS Shoulder Rehabilitation Program
  - Gait Evaluation and training by BFB system Walker view
- ✓ Electrical muscles stimulation
- ✓ Articular Mobilization