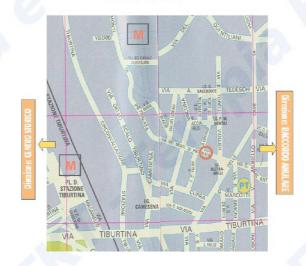

# HOW TO GET HERE

#### BY BUS

111, 211, 163,309, 409, ,448,440

### **Subway Line B**

- □ Tiburtina
- □ Quintiliani

Parking for disabled is available in front of the entrance for the European parking permit holders