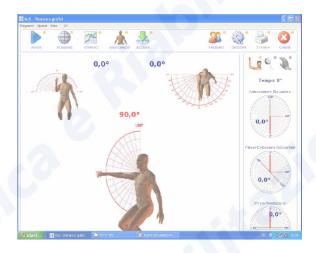

## Services provided by the Regional Health System:

- Rehabilitation program according to the pathology including:
  - Positional Biofeedback
  - Electromyographic Biofeedback
  - Computerised Balance Board
  - MJS Shoulder Rehabilitation Program
  - Gait Evaluation and training by BFB system Walker view
- ✓ Electrical muscles stimulation
- ✓ Articular Mobilization

According to the recent medical guidelines, in our Outpatient clinic we use computerised therapeutic method evalutations and evaluation scales for specific rehabilitation pathologies.